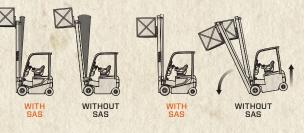

YOTA

SYSTEM OF ACTIVE STABILITY™ (SAS) Minimizes the likelihood of tip-over to help reduce the risks for operators and the people around them.

#### AUTOMATIC FORK LEVELING

Adjusts the mast so forks are level with the ground for ease of retrieving pallets at high levels.

ACTIVE MAST FUNCTION CONTROL

Decreases the chance of spilling unsecured loads or tipping the forklift backward.