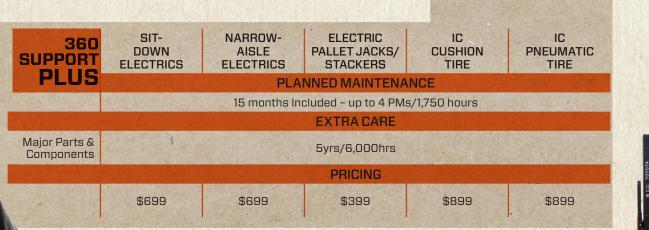

\*Order Picker Standard Warranty is 2yrs/4,000hrs

**STANDARD** 

Extended Care packages available.

See toyotaforklift.com/parts-and-service/360-support or your local dealer for details.

You can limit urgent repair needs and reduce the cost of repairs with the product assurance included when you update to Toyota 360 Support Plus. By putting the know-how and responsiveness of Toyota technicians behind you in either of these support plans, your business will always operate at full strength.